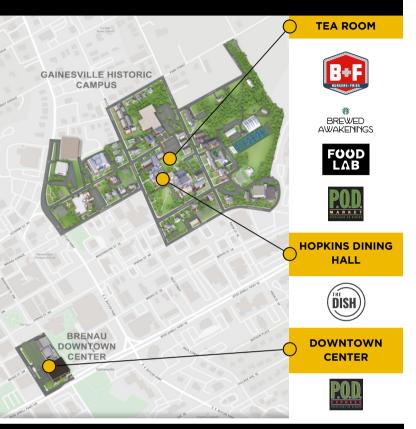

# **Campus Dining Map**

# **Hopkins Dining Hall**

Seven unique dining destinations await, offering a crave-worthy variety of menu options.

Our chefs combine quality ingredients with culinary innovation to deliver meals that are both healthy and delicious.

## a Room

Burgers + Fries makes great food with a focus on customization, so you get exactly what you want. Whether you want it spicy, cheesy, or topped with fresh veggies we have you covered!

Foodlab is a flexible concept, allowing us to showcase a variety of culinary flavors, ingredients and experiences. Look out for our rotating schedule of pop-up programs.

Brewed Awakenings is your go to for Starbucks We Proudly Serve coffee offerings and favorite pastry items.

The P.O.D convenience store is your one-stop-shop for all things you need. Whether it be a quick snack between classes, health and beauty essentials, or easy to prepare meal supplies, The P.O.D has it all.

# Downtown