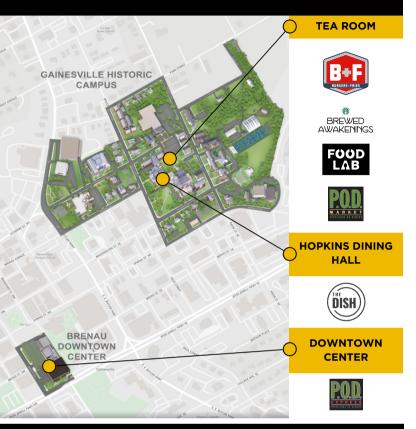

## **Campus Dining Map**

## **Hopkins Dining Hall**

Seven unique dining destinations await, offering a crave-worthy variety of menu options.

Our chefs combine quality ingredients with culinary innovation to deliver meals that are both healthy and delicious.

#### a Room

Burgers + Fries makes great food with a focus on customization, so you get exactly what you want. Whether you want it spicy, cheesy, or topped with fresh veggies we have you covered!

Foodlab is a flexible concept, allowing us to showcase a variety of culinary flavors, ingredients and experiences. Look out for our rotating schedule of pop-up programs.

Brewed Awakenings is your go to for Starbucks We Proudly Serve coffee offerings and favorite pastry items.

The P.O.D convenience store is your one-stop-shop for all things you need. Whether it be a quick snack between classes, health and beauty essentials, or easy to prepare meal supplies, The P.O.D has it all.

#### Downtown

#### **COMING SOON**

The P.O.D convenience kiosk is your new solution for snacks, beverages and quick meal solutions at the downtown center.

**BRENAU.CAMPUSDISH.COM** 